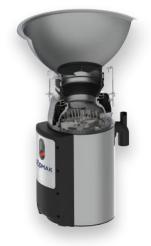

## Çöpmak SM 215F 2Hp Single Phase 1,5 kW Çöpmak ST 315F 3Hp Three Phase 2,2 kW

SM 215F Model 2800 RPM Single phase AC Motor 400 kg garbage grinding capacity

- ST 315F Model 2900 RPM Three phase AC Motor 500 kg garbage grinding capacity
- CE and SASO certification and IP65 Energy panel certificate
- Magnetic 160mm extra wide garbage inlet (Metal protection) 50mm diameter water discharge
- IP65 energy panel placed on the device and solenoid valve for water reinforcement
- Audio warning lamps placed on the panel to reduce usage errors
- Pneumatic operation button designed for humid environments (Air operation)
- 420 mm diameter water-reinforced sink inside the sink, adapted to the device, welded to the counter
- \$316 quality stainless crusher rotary disc and external blade and stainless throat connection elements
- \$304 quality stainless steel environmental sheet protecting the device against water, dust and impact
- Acoustic warning safety thermal that prevents the engine from burning against hard objects