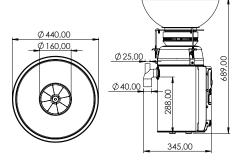

## Çöpmak SM 215F 2Hp Single Phase 1,5 kW Çöpmak ST 315F 3Hp Three Phase 2,2 kW

SM 215F Model 2800 RPM Single phase AC Motor 400 kg garbage grinding capacity

- ST 315F Model 2900 RPM Three phase AC Motor 500 kg garbage grinding capacity
- CE and SASO certification and IP65 Energy panel certificate
- Magnetic 160mm extra wide garbage inlet (Metal protection) 50mm diameter water discharge
- IP65 energy panel placed on the device and solenoid valve for water reinforcement
- Audio warning lamps placed on the panel to reduce usage errors
- Pneumatic operation button designed for humid environments (Air operation)
- 420 mm diameter water-reinforced sink inside the sink, adapted to the device, welded to the counter
- \$316 quality stainless crusher rotary disc and external blade and stainless throat connection elements
- \$304 quality stainless steel environmental sheet protecting the device against water, dust and impact
- Acoustic warning safety thermal that prevents the engine from burning against hard objects