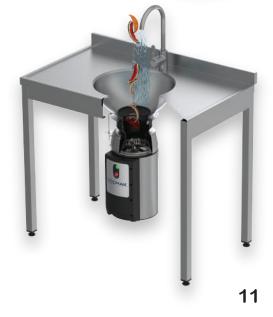

## With Sink Garbage Disposals

## Çöpmak SM 215F 2Hp Single Phase 1,5 kW Çöpmak ST 315F 3Hp Three Phase 2,2 kW

SM 215F Model 2800 RPM Single phase AC Motor 400 kg garbage grinding capacity

- ST 315F Model 2900 RPM Three phase AC Motor 500 kg garbage grinding capacity
- CE and SASO certification and IP65 Energy panel certificate
- Magnetic 160mm extra wide garbage inlet (Metal protection) 50mm diameter water discharge
- IP65 energy panel placed on the device and solenoid valve for water reinforcement
- Audio warning lamps placed on the panel to reduce usage errors
- Pneumatic operation button designed for humid environments (Air operation)
- 420 mm diameter water-reinforced sink inside the sink, adapted to the device, welded to the counter
- \$316 quality stainless crusher rotary disc and external blade and stainless throat connection elements
- \$304 quality stainless steel environmental sheet protecting the device against water, dust and impact
- Acoustic warning safety thermal that prevents the engine from burning against hard objects