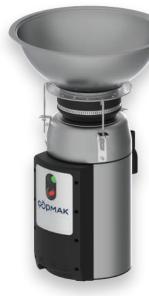

## Çöpmak SM 215F 2Hp Single Phase 1,5 kW Çöpmak ST 315F 3Hp Three Phase 2,2 kW

SM 215F Model 2800 RPM Single phase AC Motor 400 kg garbage grinding capacity

- ST 315F Model 2900 RPM Three phase AC Motor 500 kg garbage grinding capacity
- CE and SASO certification and IP65 Energy panel certificate
- Magnetic 160mm extra wide garbage inlet (Metal protection) 50mm diameter water discharge
- IP65 energy panel placed on the device and solenoid valve for water reinforcement
- Audio warning lamps placed on the panel to reduce usage errors
- Pneumatic operation button designed for humid environments (Air operation)
- 420 mm diameter water-reinforced sink inside the sink, adapted to the device, welded to the counter
- \$316 quality stainless crusher rotary disc and external blade and stainless throat connection elements
- \$304 quality stainless steel environmental sheet protecting the device against water, dust and impact
- Acoustic warning safety thermal that prevents the engine from burning against hard objects