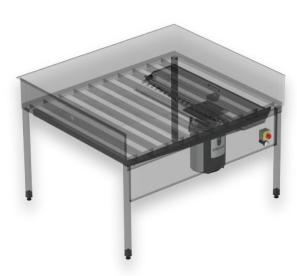

## **Washing Bench With Garbage Disposals**

## Çöpmak SM 220K 2Hp Single Phase 1,5 kW Çöpmak ST 320K 3Hp Three Phase 2,2 kW

- SM 220K Model 2800 RPM Single phase AC Motor 400 kg garbage grinding capacity
- ST 320K Model 2900 RPM Three phase AC Motor 500 kg garbage grinding capacity
- ©CE, SASO product safety certificate and IP65 Energy panel safety certificate
- 1250x1500x600mm 304 quality stainless steel boiler washing bench with protective cover
- 24 volt safety lock system that stops the device when the protective cover is opened while the device is operating
- Pneumatic operation button designed for humid environments (Air operation)
- Special magnet system placed under the sink against metal objects 50 mm waste water discharge
- Moving metal comb placed at the garbage inlet to prevent uncontrolled garbage from entering the device and audible safety thermic that protects the motor against hard objects
- Automatic solenoid valve that sprays water from 3 points into the sink when the device is operating
- \$\infty\$316 quality stainless crusher rotary disc and outer blade 200x200 mm extra large garbage inlet
- Our Imited warranty against rust and corrosion, 3 years warranty against mechanical failures