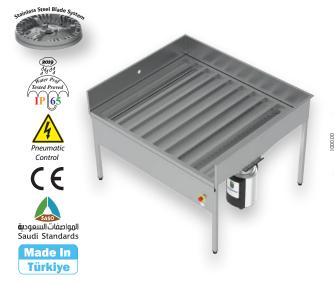

## **Washing Bench With Garbage Disposals**

## Çöpmak SM 220K 2Hp Single Phase 1,5 kW Çöpmak ST 320K 3Hp Three Phase 2,2 kW

- SM 220K Model 2800 RPM Single phase AC Motor 400 kg garbage grinding capacity
- ST 320K Model 2900 RPM Three phase AC Motor 500 kg garbage grinding capacity
- ©CE, SASO product safety certificate and IP65 Energy panel safety certificate
- 1250x1500x600mm 304 quality stainless steel boiler washing bench with protective cover
- 24 volt safety lock system that stops the device when the protective cover is opened while the device is operating
- Pneumatic operation button designed for humid environments (Air operation)
- Special magnet system placed under the sink against metal objects 50 mm waste water discharge
- Moving metal comb placed at the garbage inlet to prevent uncontrolled garbage from entering the device and audible safety thermic that protects the motor against hard objects
- Automatic solenoid valve that sprays water from 3 points into the sink when the device is operating
- \$\infty\$316 quality stainless crusher rotary disc and outer blade 200x200 mm extra large garbage inlet
- Our Imited warranty against rust and corrosion, 3 years warranty against mechanical failures