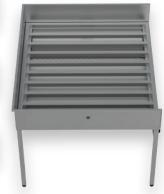

## **Washing Bench With Garbage Disposals**

## Çöpmak SM 220K 2Hp Single Phase 1,5 kW Çöpmak ST 320K 3Hp Three Phase 2,2 kW

- SM 220K Model 2800 RPM Single phase AC Motor 400 kg garbage grinding capacity
- ST 320K Model 2900 RPM Three phase AC Motor 500 kg garbage grinding capacity
- ©CE, SASO product safety certificate and IP65 Energy panel safety certificate
- 1250x1500x600mm 304 quality stainless steel boiler washing bench with protective cover
- 24 volt safety lock system that stops the device when the protective cover is opened while the device is operating
- Pneumatic operation button designed for humid environments (Air operation)
- Special magnet system placed under the sink against metal objects 50 mm waste water discharge
- Moving metal comb placed at the garbage inlet to prevent uncontrolled garbage from entering the device and audible safety thermic that protects the motor against hard objects
- Automatic solenoid valve that sprays water from 3 points into the sink when the device is operating
- \$\infty\$316 quality stainless crusher rotary disc and outer blade 200x200 mm extra large garbage inlet
- Our Imited warranty against rust and corrosion, 3 years warranty against mechanical failures