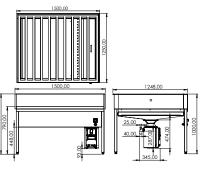

## Çöpmak SM 220K 2Hp Single Phase 1,5 kW Çöpmak ST 320K 3Hp Three Phase 2,2 kW

- SM 220K Model 2800 RPM Single phase AC Motor 400 kg garbage grinding capacity
- ST 320K Model 2900 RPM Three phase AC Motor 500 kg garbage grinding capacity
- ©CE, SASO product safety certificate and IP65 Energy panel safety certificate
- 1250x1500x600mm 304 quality stainless steel boiler washing bench with protective cover
- 24 volt safety lock system that stops the device when the protective cover is opened while the device is operating
- Pneumatic operation button designed for humid environments (Air operation)
- Special magnet system placed under the sink against metal objects 50 mm waste water discharge
- Moving metal comb placed at the garbage inlet to prevent uncontrolled garbage from entering the device and audible safety thermic that protects the motor against hard objects
- Automatic solenoid valve that sprays water from 3 points into the sink when the device is operating
- \$\infty\$316 quality stainless crusher rotary disc and outer blade 200x200 mm extra large garbage inlet
- Our Imited warranty against rust and corrosion, 3 years warranty against mechanical failures